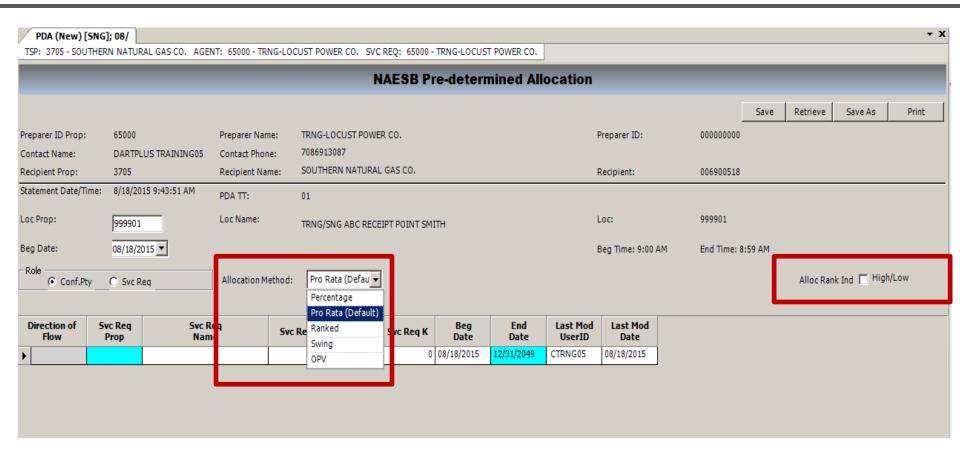

#### Pre-Determined Allocation (PDA)

- All NAESB PDA Allocation Methods are available in the drop down box
  - Default allocation will be Pro-Rata

## PDA Alloc Rank Indicator PIN Operator

- Enter Loc Prop (PIN) and Beg Date
- Select Alloc Rank Ind box to utilize this new feature
- Select Ranked for both Allocation Method fields
  - High Rank- If the PIN is long, the allocation will be based on ranking in this field
  - Low Rank- If the PIN is short, the allocation will be based on ranking in this field.
- Enter the Effective End Date
- Click the Save button