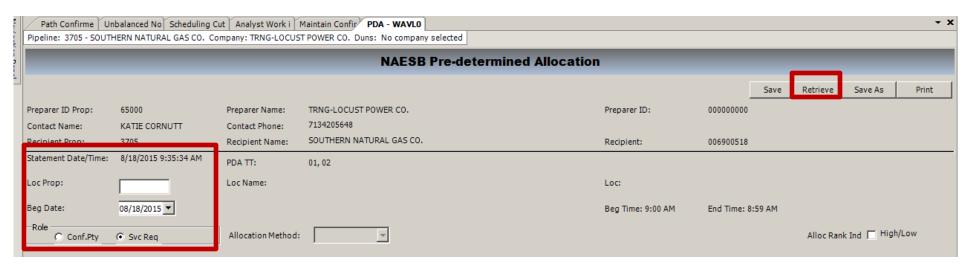

### Pre-Determined Allocation (PDAs)

- PDA Screen Default Role
  - Role will default to Conf Party for the operator of the PIN
  - UDPs (Up/Down Parties) or Shippers will default to Svc Req Role
- To search or change a PDA:
  - Enter Loc Prop (PIN)
  - Enter Beg Date
  - Select Retrieve