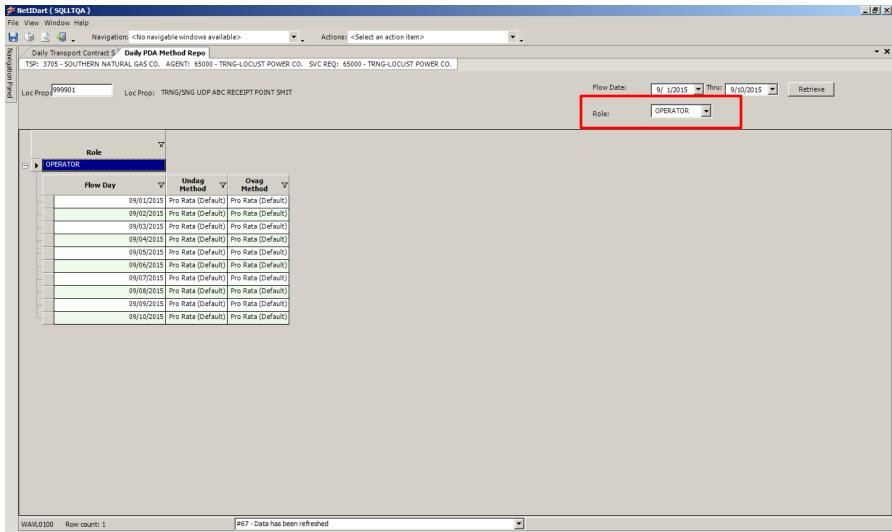

are available in the drop down box
  - Default allocation will be Pro-Rata

# OPV Method PIN Operator



- Enter Loc Prop (PIN) and Beg Date
- Select OPV from the Allocation Method drop down box
- Make changes to OPV volumes, as necessary
- Select a Swing Party by clicking the drop down box in the Limit Value (OPV) column
- Click the Save button

## PDA Alloc Rank Indicator PIN Operator



- Enter Loc Prop (PIN) and Beg Date
- Select Alloc Rank Ind box to utilize this new feature
- Select Ranked for both Allocation Method fields
  - High Rank- If the PIN is long, the allocation will be based on ranking in this field
  - Low Rank- If the PIN is short, the allocation will be based on ranking in this field.
- Enter the Effective End Date
- Click the Save button

### Daily PDA Method Report