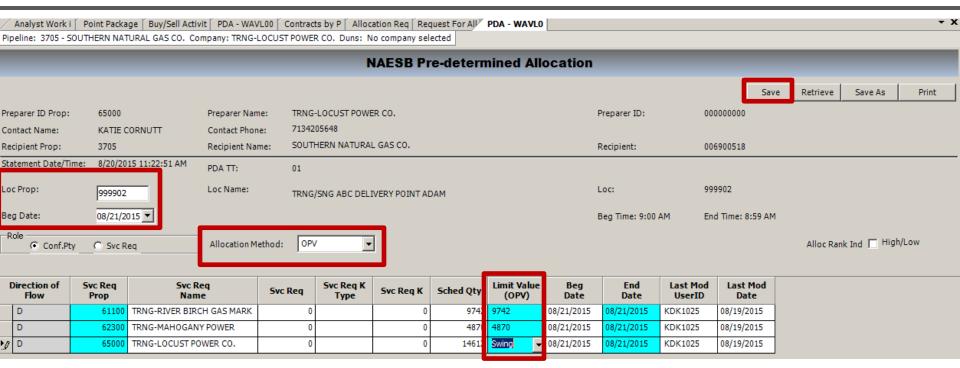

# OPV Method PIN Operator

- Enter Loc Prop (PIN) and Beg Date
- Select OPV from the Allocation Method drop down box
- Make changes to OPV volumes, as necessary
- Select a Swing Party by clicking the drop down box in the Limit Value (OPV) column
- Click the Save button