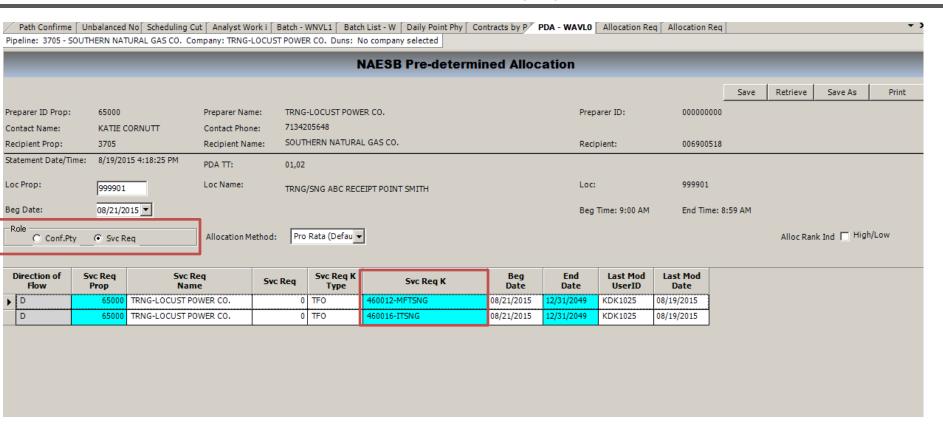

#### PDA for UDPs and Shippers

 For UDPs (Up/Down parties) or Shippers entering PDAs, select the Svc Req Role

### Pre-Determined Allocation (PDAs)

- PDA Screen Default Role
  - Role will default to Conf Party for the operator of the PIN
  - UDPs (Up/Down Parties) or Shippers will default to Svc Req Role
- To search or change a PDA:
  - Enter Loc Prop (PIN)
  - Enter Beg Date
  - Select Retrieve