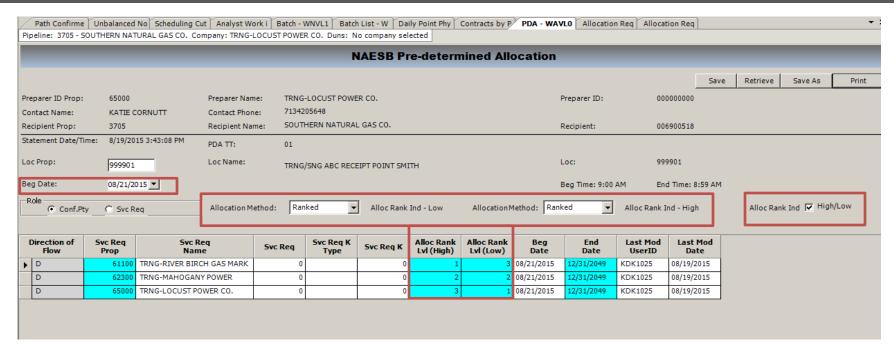

## PDA Alloc Rank Indicator PIN Operator

- Enter Loc Prop (PIN) and Beg Date
- Select Alloc Rank Ind box to utilize this new feature
- Select Ranked for both Allocation Method fields
  - High Rank- If the PIN is long, the allocation will be based on ranking in this field
  - Low Rank- If the PIN is short, the allocation will be based on ranking in this field.
- Enter the Effective End Date
- Click the Save button