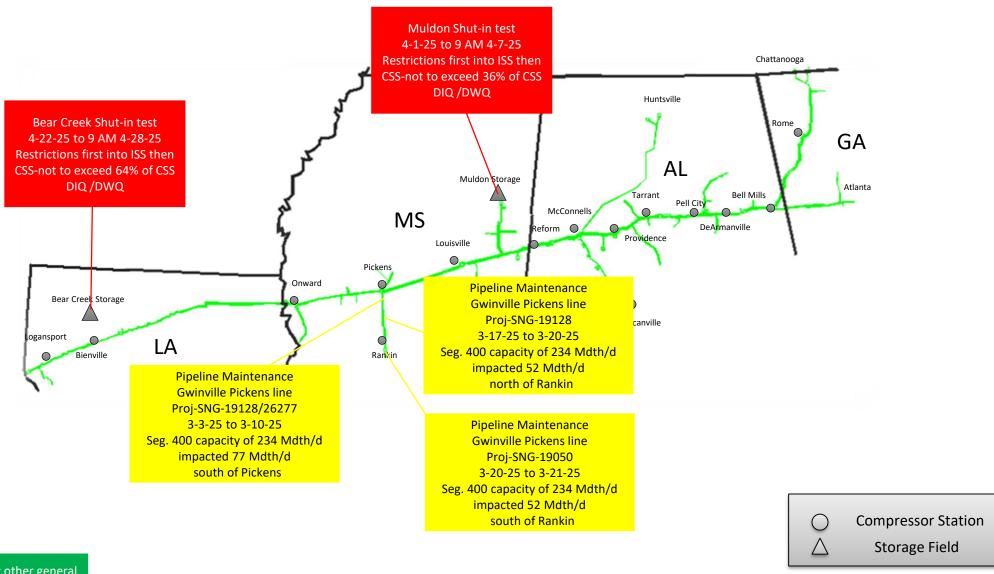

## **SNG North System Maintenance Review**

#### SNG North System Maintenance Review continued

February/March/April/May

Compressor Station
Storage Field