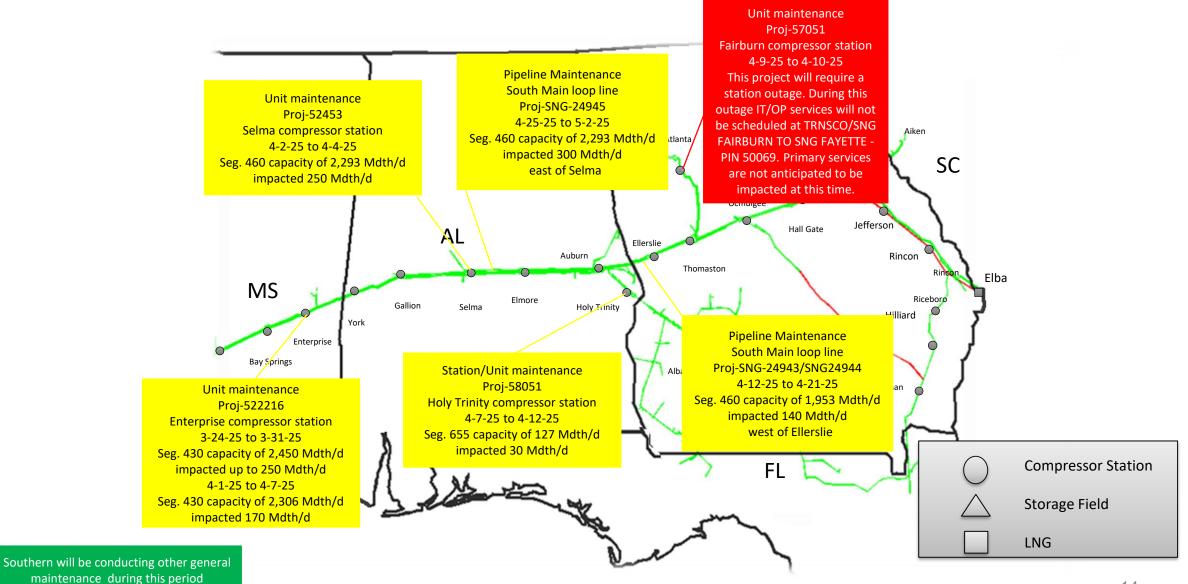

#### **SNG South System Maintenance Review**

#### SNG South System Maint. Review cont.