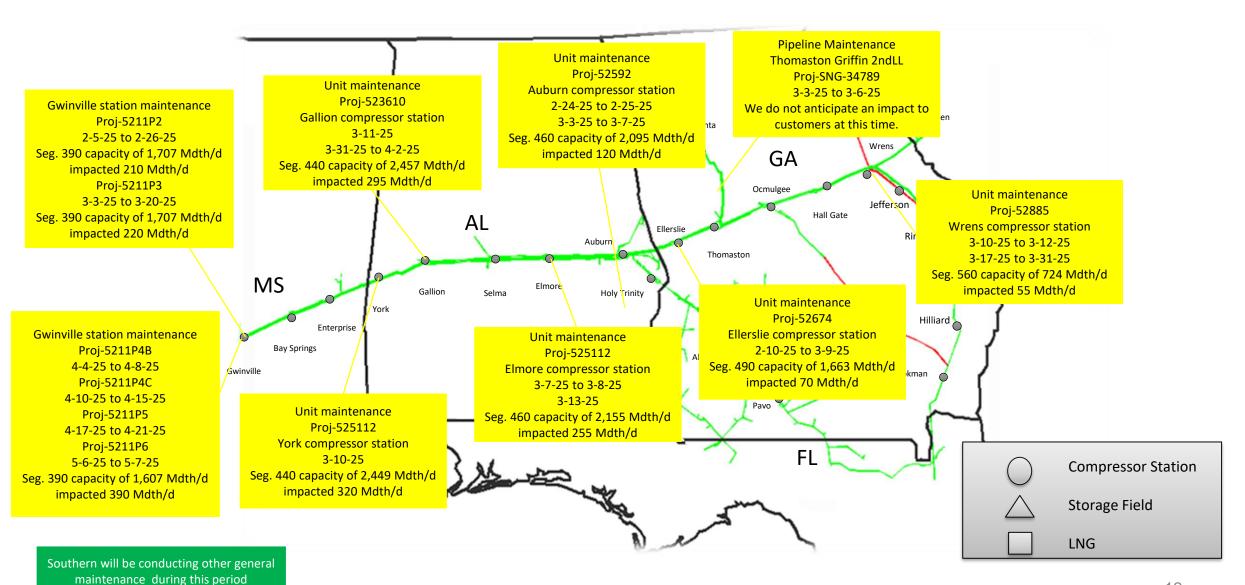

#### **SNG South System Maintenance Review**

#### SNG South System Maint. Review cont.