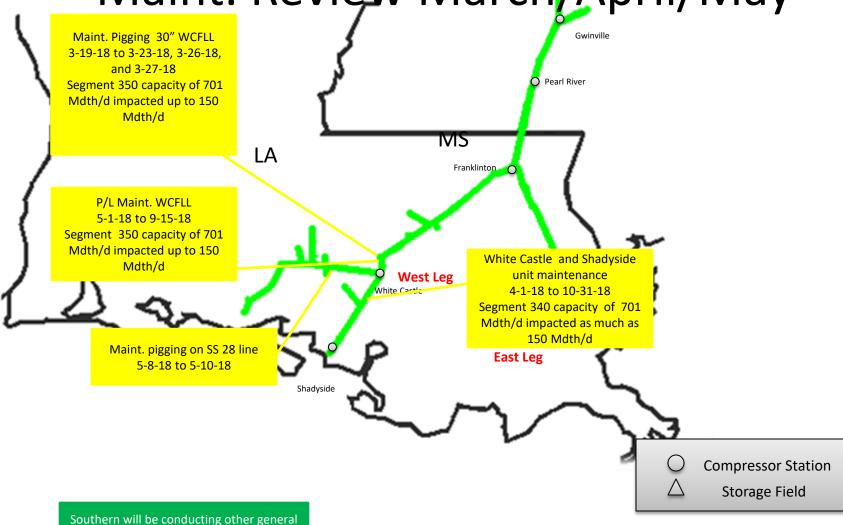

# SNG South System Maint. Review March/April/May

SNG South Louisiana System Maint. Review March/April/May

maintenance during this period