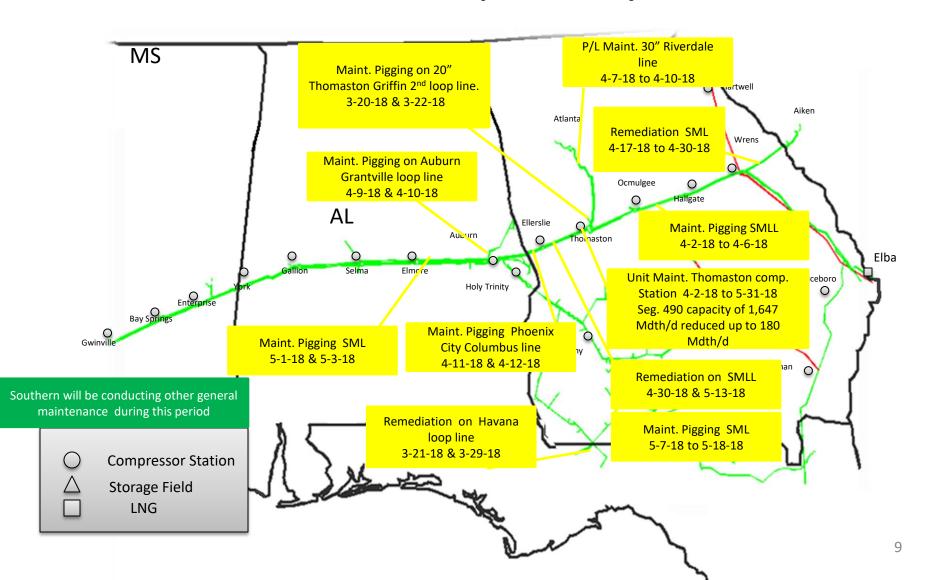

# SNG South System Maint. Review March/April/May

SNG South Louisiana System Maint. Review March/April/May

maintenance during this period