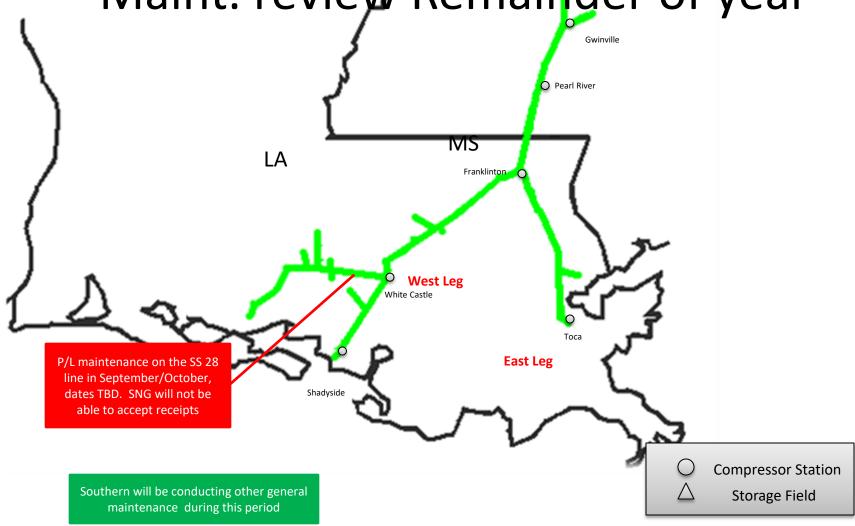

# SNG South System Maint. Review Remainder of year

SNG South Louisiana System Maint. review Remainder of year