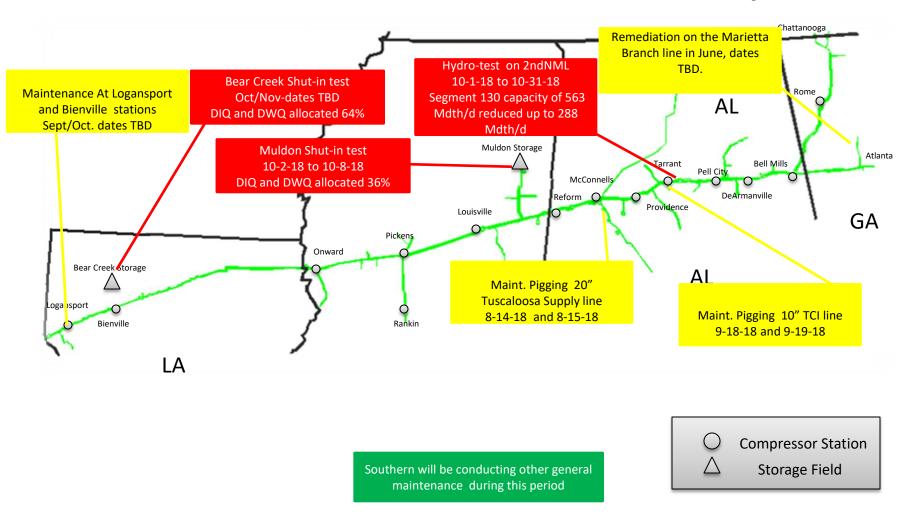

# SNG South System Maint. Review March/April/May

SNG South Louisiana System Maint. Review March/April/May

maintenance during this period