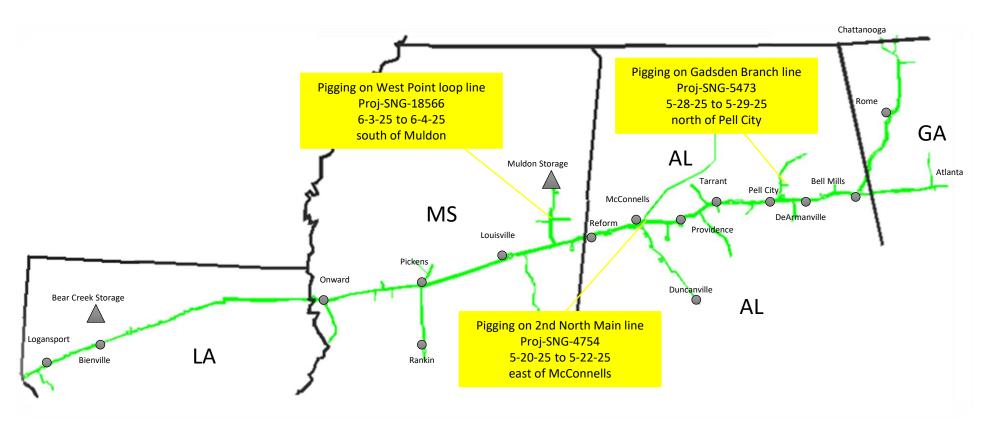

# **SNG North System Pigging Review**

April/May/June/July

Compressor Station
Storage Field
LNG