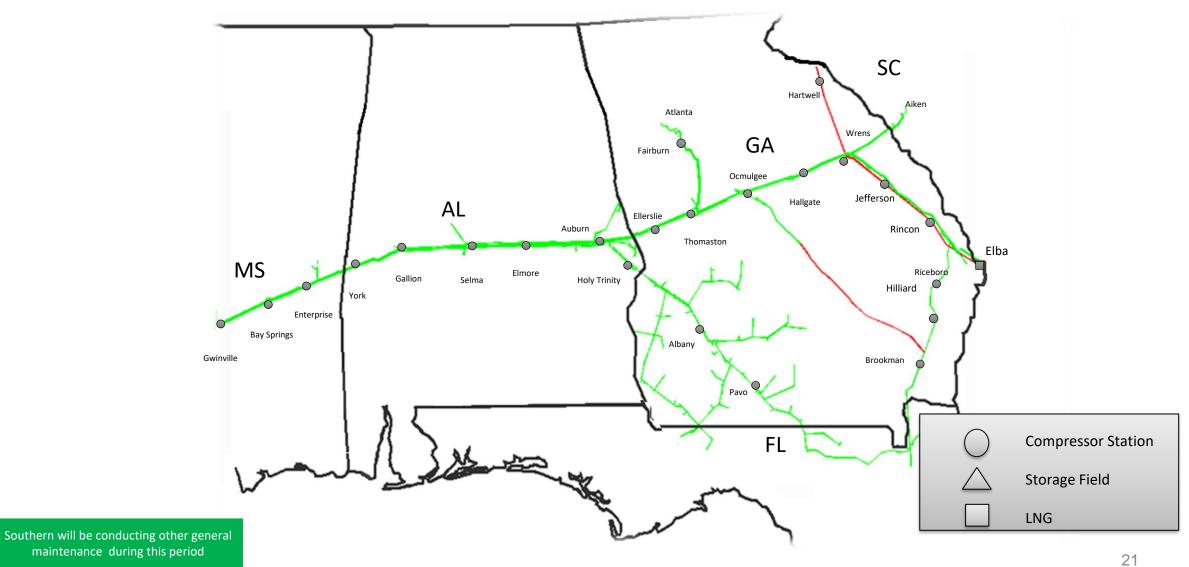

# **SNG North System Pigging Review**

April/May/June/July

Compressor Station
Storage Field
LNG

## **SNG North System Maintenance Review**

April/May/June/July

Δ

Compressor Station
Storage Field

# SNG North System Maintenance Review continued