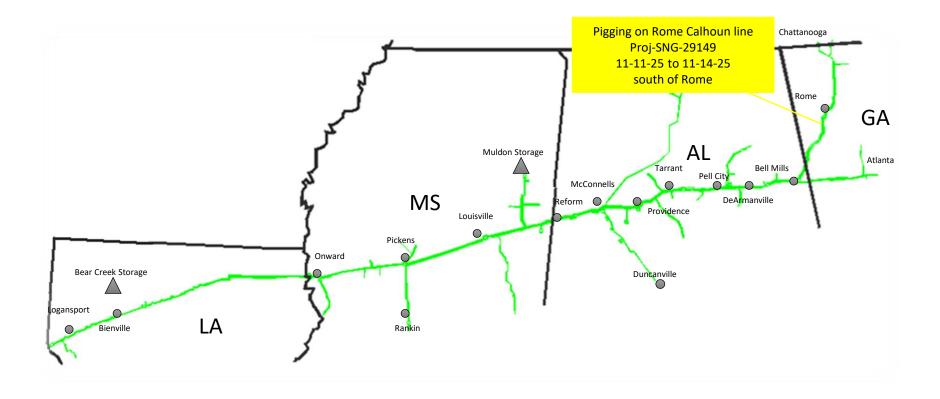

# **SNG North System Pigging Review**

April/May/June/July

Compressor Station
Storage Field
LNG