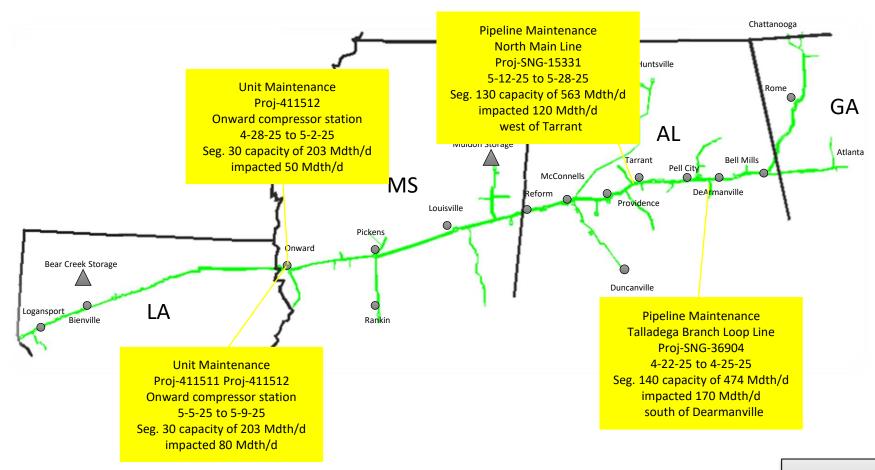

## **SNG North System Maintenance Review**

April/May/June/July

Δ

Compressor Station
Storage Field

# SNG North System Maintenance Review continued