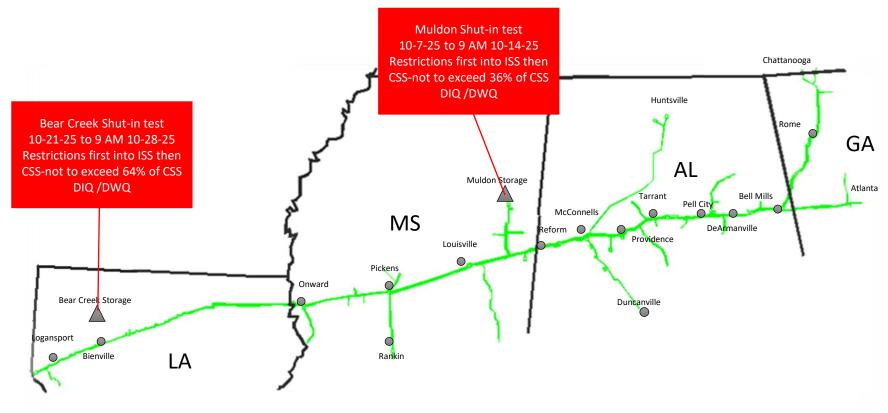

## **SNG North System Maintenance Review**

April/May/June/July

Δ

Compressor Station
Storage Field