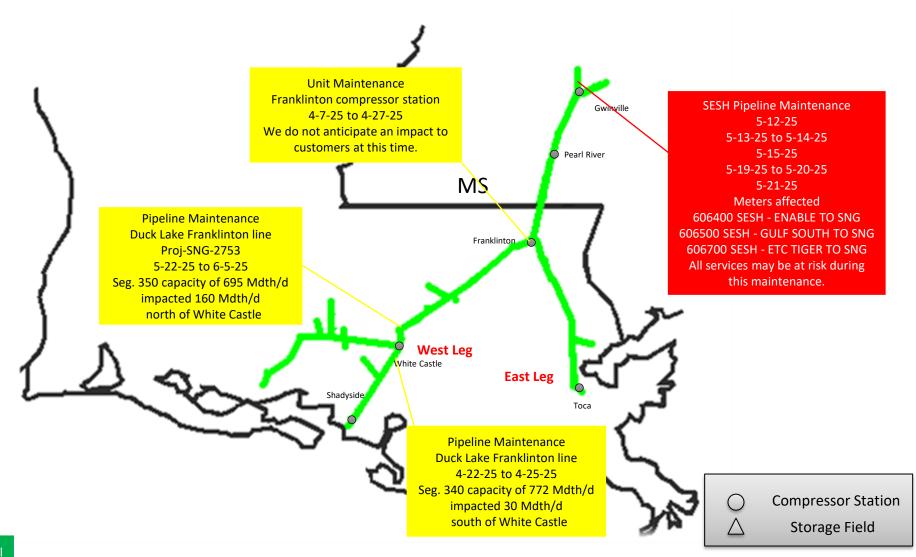

#### SNG South Louisiana System Maintenance Review

# **SNG South Louisiana System Pigging Review**

# SNG South Louisiana System Maintenance Review