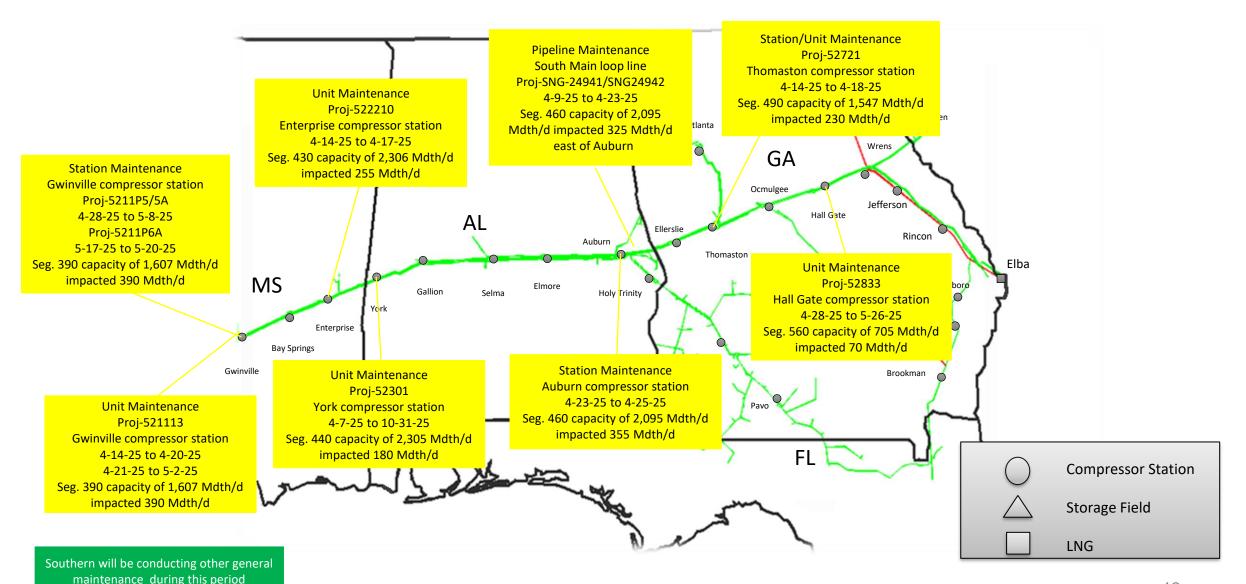

the EBB posted dates and dates within this presentation.

# **Color Key for Maps**



- Yellow
  - Restrictions are possible
  - With extended duration, restrictions could be necessary from time to time
  - Lower than normal pressures may be experienced
  - Meter(s) affected are noted with (PIN #)
- Red
  - Restrictions are probable

# **Southern Natural Gas Pipeline**





# **Southern Natural Gas Pipeline**

Unscheduled Outage Update





# **SNG North System Pigging Review**

April/May/June/July





Compressor Station
Storage Field
LNG

## **SNG North System Maintenance Review**

April/May/June/July





Δ

Compressor Station
Storage Field

# SNG North System Maintenance Review continued







# **SNG South System Pigging Review**





#### **SNG South System Maintenance Review**





#### **SNG South System Maintenance Review continued**





#### SNG South System Maintenance Review continued





#### **SNG South Louisiana System Pigging Review**







#### SNG South Louisiana System Maintenance Review





# **EEC Line Pigging and Maintenance Review**





# **SNG North System Pigging Review**







## **SNG North System Maintenance Review**







# **SNG South System Pigging Review**





# **SNG South System Maintenance Review**





# **SNG South Louisiana System Pigging Review**





# SNG South Louisiana System Maintenance Review





# **EEC Line Pigging and Maintenance Review**





#### **Gas Control Contacts**



Skyler Spyker – Manager

- (713) 420 2386 (office)
- (806)-470-7743 (cell)
- <u>skyler\_spyker@kindermorgan.com</u>

Mario Murillo – Outage Co