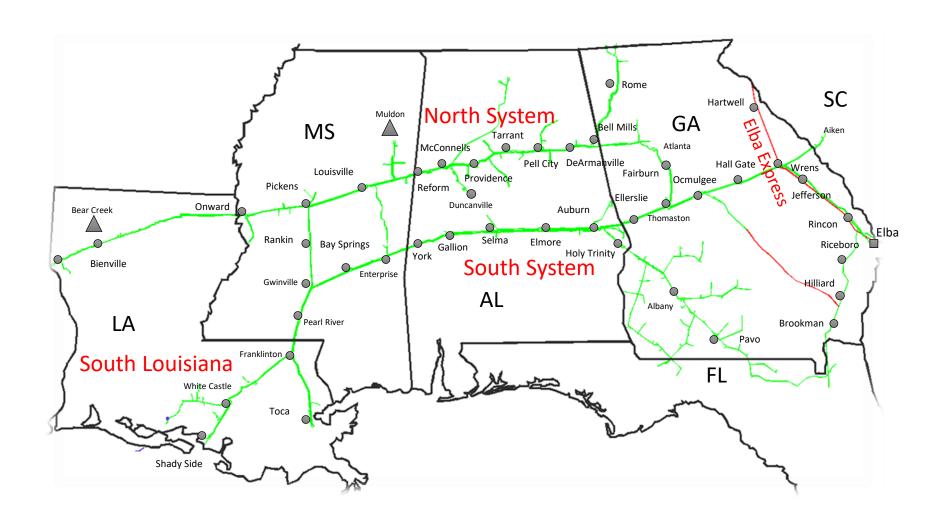

# **Southern Natural Gas Pipeline**

# **Southern Natural Gas Pipeline**

Unscheduled Outage Update