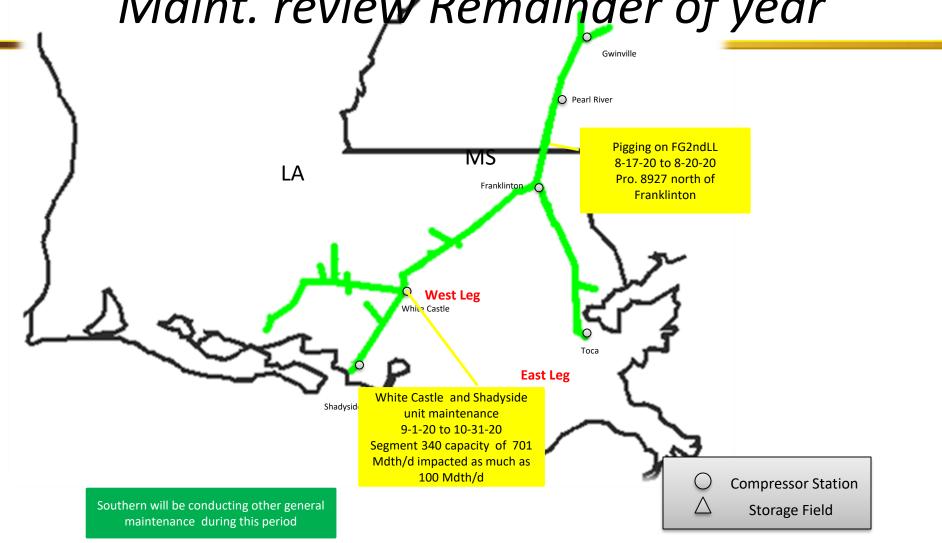

# SNG South System Maint. Review Remainder of the year

SNG South Louisiana System Maint. review Remainder of year