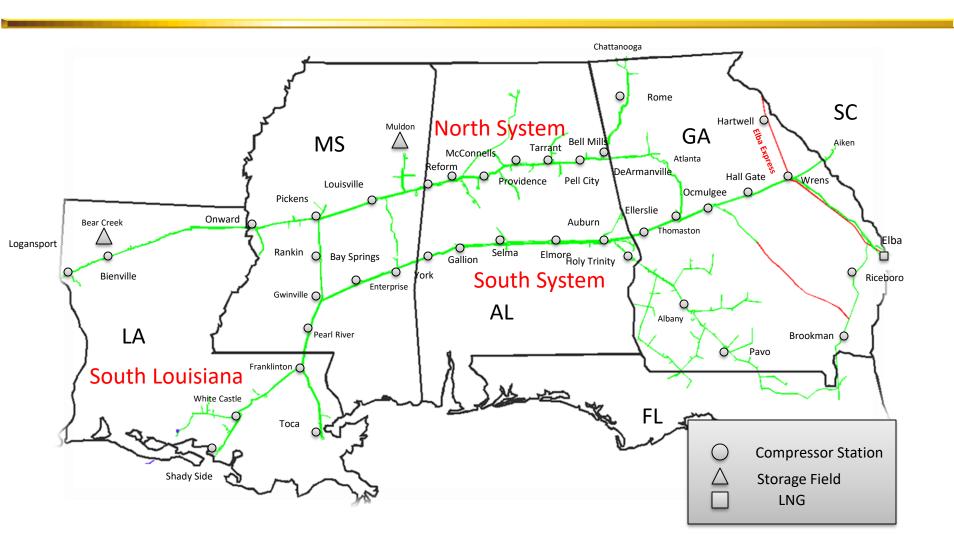

### Southern Natural Gas Pipeline

## SNG North System Pigging Review April/May/June/July

# SNG North System Maint. Review April/May/June/July

Southern will be conducting other general maintenance during this period

# SNG South System Pigging Review April/May/June/July

SNG South System Maint. Review April/May/June/July

# SESH System Maint. Review April/May/June/July

SNG South Louisiana System Pigging Review April/May/June/July

Southern will be conducting other general maintenance during this period

# SNG South Louisiana System Maint. Review April/May/June/July

## EEC line April/May/June/July

## SNG North System Maint. Review remainder of year

# SNG South System Maint. Review Remainder of the year

SNG South Louisiana System Maint. review Remainder of year

### **EEC line 2020**