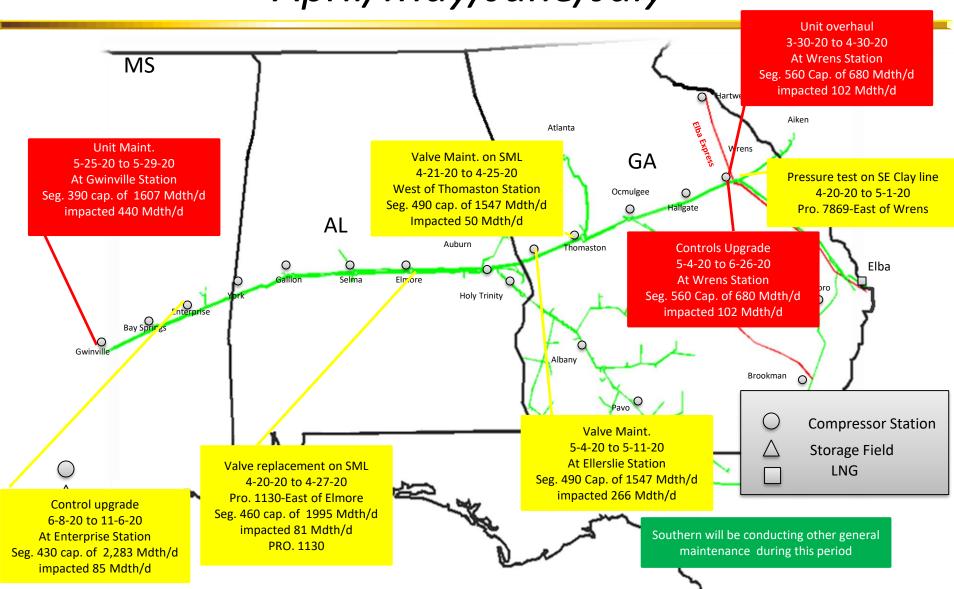

# SNG North System Maint. Review April/May/June/July

Southern will be conducting other general maintenance during this period