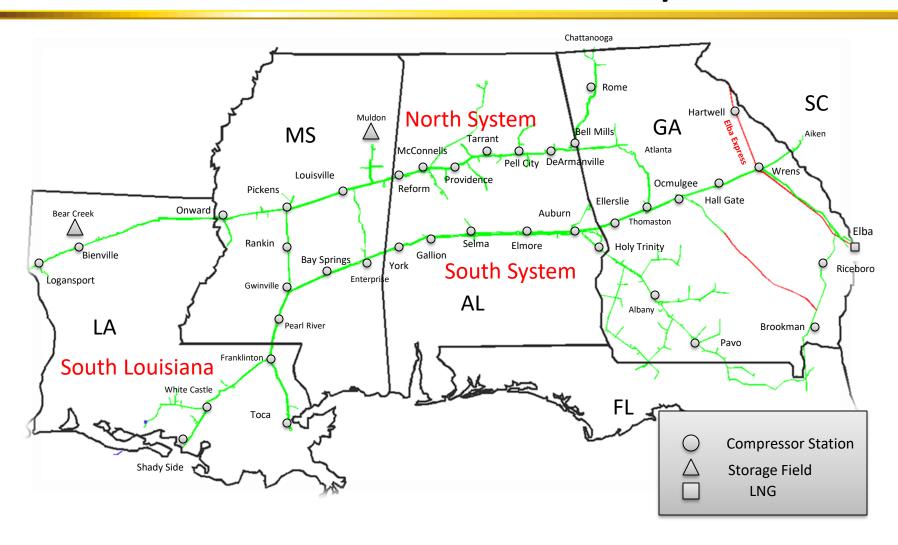

### Southern Natural Gas Pipeline

## SNG North System Pigging Review April/May/June/July

# SNG North System Maint. Review April/May/June/July

Southern will be conducting other general maintenance during this period

# SNG South System Pigging Review April/May/June/July

SNG South System Maint. Review April/May/June/July

# SESH System Maint. Review April/May/June/July

SNG South Louisiana System Pigging Review April/May/June/July

Southern will be conducting other general maintenance during this period

# SNG South Louisiana System Maint. Review April/May/June/July