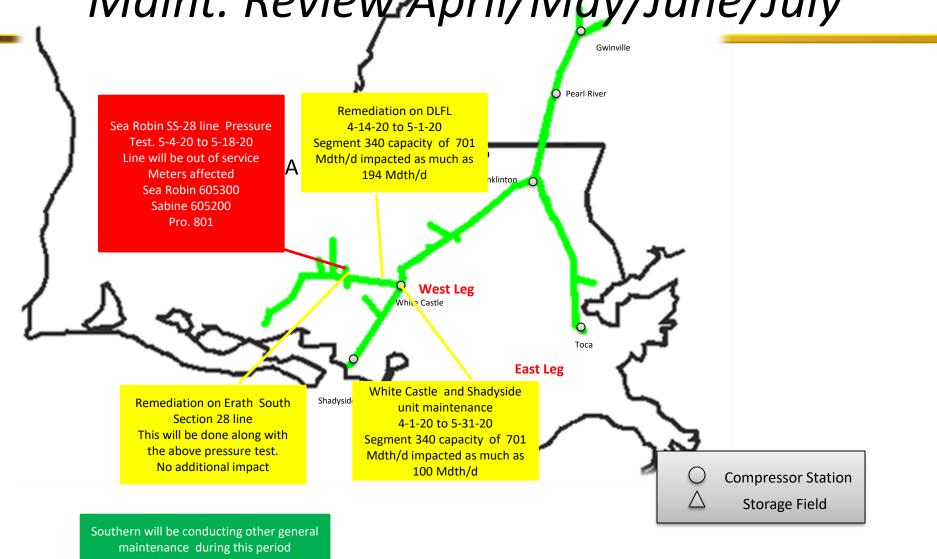

# SNG North System Maint. Review April/May/June/July

Southern will be conducting other general maintenance during this period