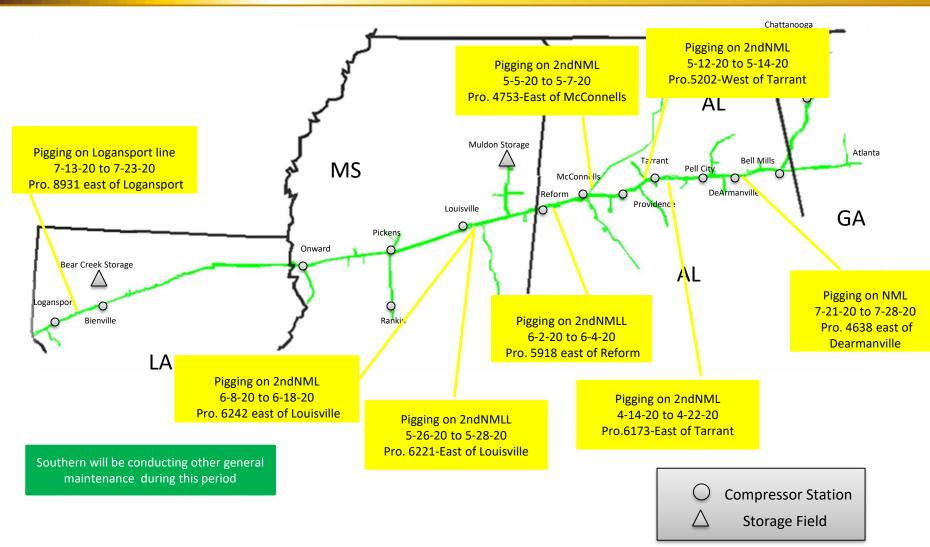

## SNG North System Pigging Review April/May/June/July

# SNG North System Maint. Review April/May/June/July

Southern will be conducting other general maintenance during this period