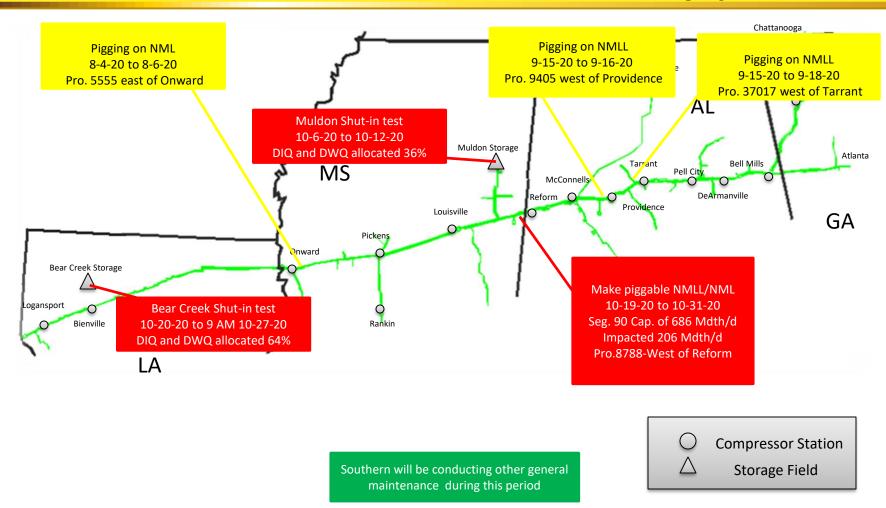

## SNG North System Pigging Review April/May/June/July

# SNG North System Maint. Review April/May/June/July

Southern will be conducting other general maintenance during this period