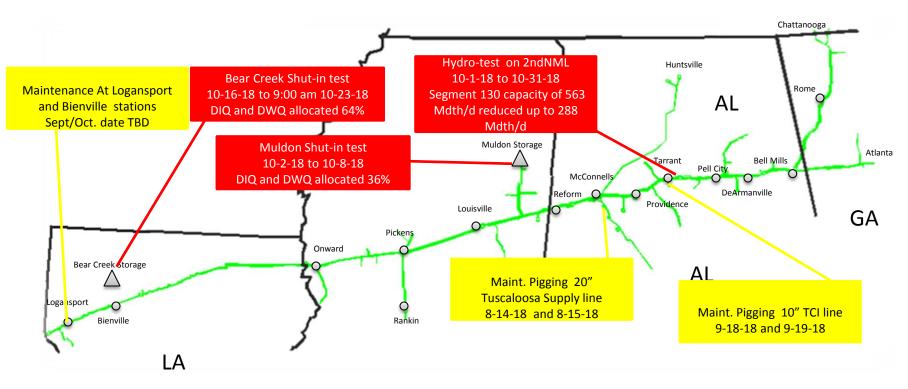

## SNG North System Maint. Review remainder of year

Southern will be conducting other general maintenance during this period