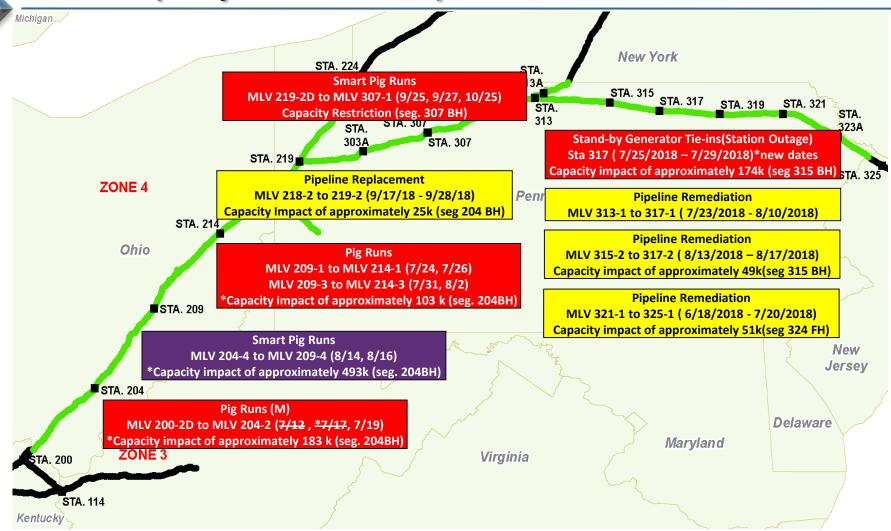

e).

#### Disclaimers

- Scheduled dates are subject to change.
- Projects may be added, altered, delayed or cancelled.
- TGP will provide notice of such additions or changes via DART postings.
- Dates posted on DART should be deemed correct in the event of conflicts between DART posted dates and dates within this presentation.

# Color Key for Maps

- Yellow
  - Restrictions are possible, but not likely
  - With extended duration, restrictions could be necessary from time to time
  - (M) denotes that meter(s) may be impacted, refer to EBB posting
- Red
  - Restrictions are probable
- Purple
  - Primary restrictions may be necessary

#### Zone 0 (July - October)



### Zone L (July - October)



#### Zone 1 (July - October)



## Zone 2 & 3 (July - October)



### Zone 4 (July - October)



#### Zone 5 (July - October)



#### Zone 6 (July - October)



#### Zone 0 (Future Significant Outages)



#### Zone L (Future Significant Outages)





- Questions
- Suggestions for improvements to this meeting
- Other?
  - Email to one of the following:
    - Your scheduler
    - DART Portal