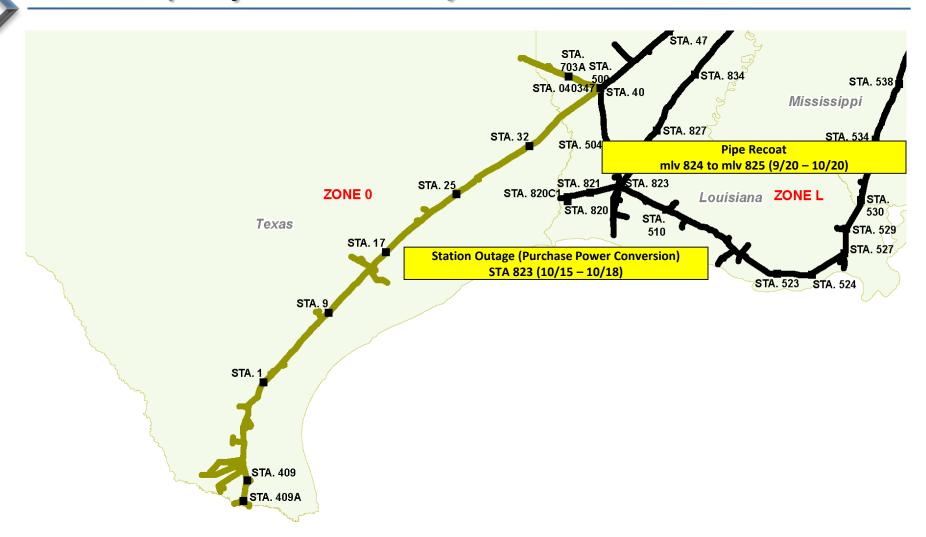

#### Zone 0 (Future Significant Outages)

#### Zone L (Future Significant Outages)

- Questions
- Suggestions for improvements to this meeting
- Other?
  - Email to one of the following:
    - Your scheduler
    - DART Portal