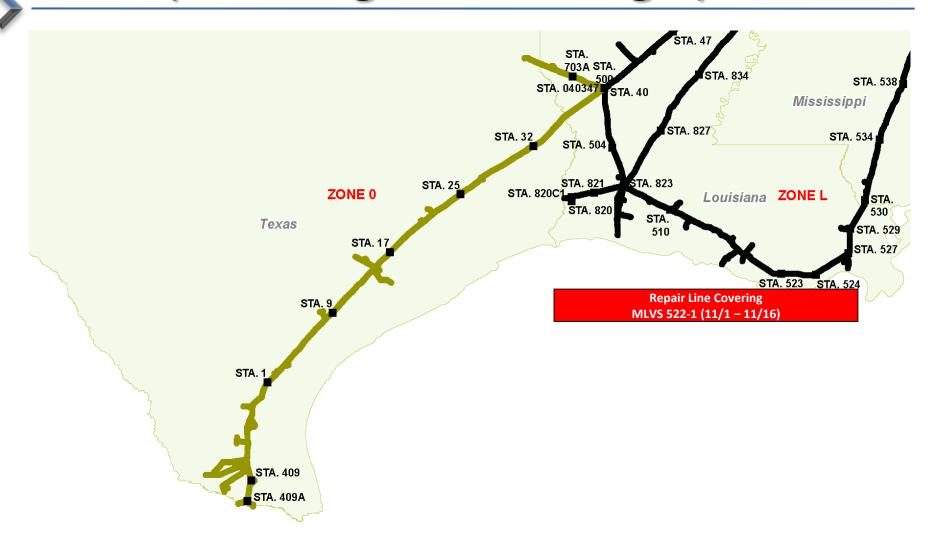

#### Zone 0 (Future Significant Outages)

#### Zone L (Future Significant Outages)

- Questions
- Suggestions for improvements to this meeting
- Other?
  - Email to one of the following:
    - Your scheduler
    - DART Portal