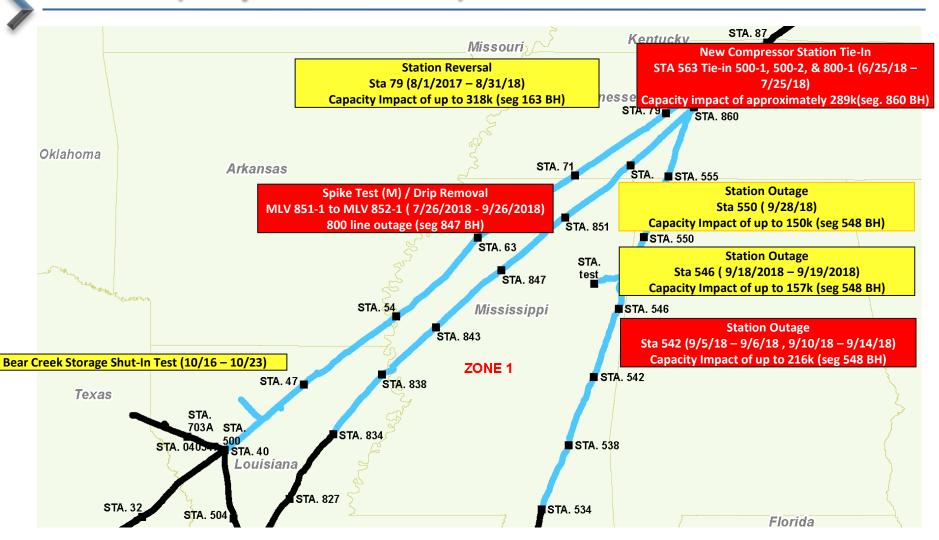

utive hours, beginning and ending at 9:00 a.m. (Central Clock Time).

#### Disclaimers

- Scheduled dates are subject to change.
- Projects may be added, altered, delayed or cancelled.
- TGP will provide notice of such additions or changes via DART postings.
- Dates posted on DART should be deemed correct in the event of conflicts between DART posted dates and dates within this presentation.

# Color Key for Maps

- Yellow
  - Restrictions are possible, but not likely
  - With extended duration, restrictions could be necessary from time to time
  - (M) denotes that meter(s) may be impacted, refer to EBB posting
- Red
  - Restrictions are probable
- Purple
  - Primary restrictions may be necessary

#### Zone 0 (July - October)



### Zone L (July - October)



#### Zone 1 (July - October)



## Zone 2 & 3 (July - October)



### Zone 4 (July - October)



#### Zone 5 (July - October)



#### Zone 6 (July - October)



#### Zone 0 (Future Significant Outages)



#### Zone L (Future Significant Outages)





- Questions
- Suggestions for improvements to this meeting
- Other?
  - Email to one of the following:
    - Your scheduler
    - DART Portal