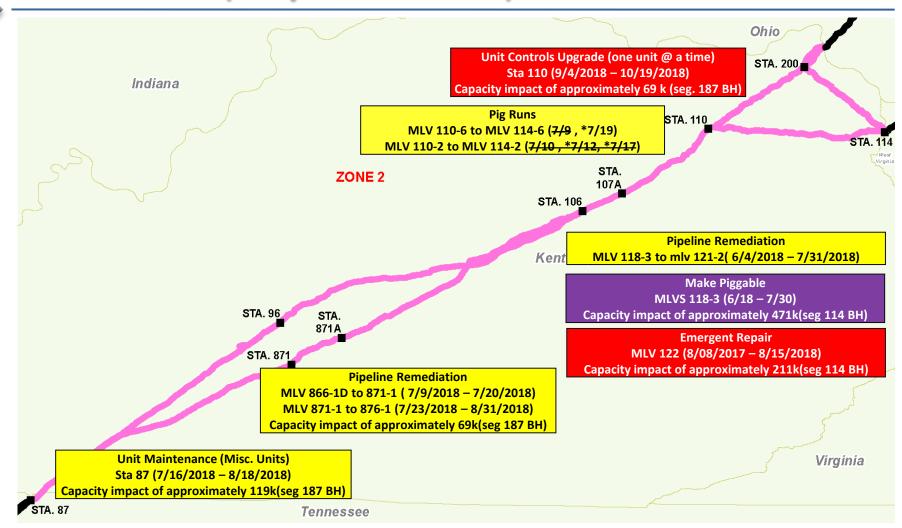

at 9:00 a.m. (Central Clock Time).

#### Disclaimers

- Scheduled dates are subject to change.
- Projects may be added, altered, delayed or cancelled.
- TGP will provide notice of such additions or changes via DART postings.
- Dates posted on DART should be deemed correct in the event of conflicts between DART posted dates and dates within this presentation.

# Color Key for Maps

- Yellow
  - Restrictions are possible, but not likely
  - With extended duration, restrictions could be necessary from time to time
  - (M) denotes that meter(s) may be impacted, refer to EBB posting
- Red
  - Restrictions are probable
- Purple
  - Primary restrictions may be necessary

#### Zone 0 (July - October)



### Zone L (July - October)



#### Zone 1 (July - October)



## Zone 2 & 3 (July - October)



### Zone 4 (July - October)



#### Zone 5 (July - October)



#### Zone 6 (July - October)



#### Zone 0 (Future Significant Outages)



#### Zone L (Future Significant Outages)





- Questions
- Suggestions for improvements to this meeting
- Other?
  - Email to one of the following:
    - Your scheduler
    - DART Portal