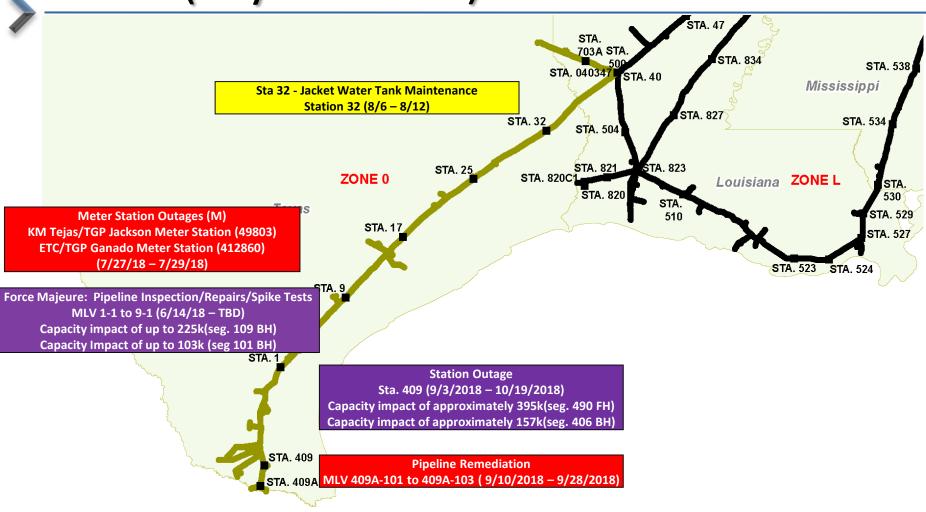

ssee Gas Pipeline tariff to mean a period of twenty-four consecutive hours, beginning and ending at 9:00 a.m. (Central Clock Time).

#### Disclaimers

- Scheduled dates are subject to change.
- Projects may be added, altered, delayed or cancelled.
- TGP will provide notice of such additions or changes via DART postings.
- Dates posted on DART should be deemed correct in the event of conflicts between DART posted dates and dates within this presentation.

# Color Key for Maps

- Yellow
  - Restrictions are possible, but not likely
  - With extended duration, restrictions could be necessary from time to time
  - (M) denotes that meter(s) may be impacted, refer to EBB posting
- Red
  - Restrictions are probable
- Purple
  - Primary restrictions may be necessary

#### Zone 0 (July - October)



### Zone L (July - October)



#### Zone 1 (July - October)



## Zone 2 & 3 (July - October)



### Zone 4 (July - October)



#### Zone 5 (July - October)



#### Zone 6 (July - October)



#### Zone 0 (Future Significant Outages)



#### Zone L (Future Significant Outages)





- Questions
- Suggestions for improvements to this meeting
- Other?
  - Email to one of the following:
    - Your scheduler
    - DART Portal