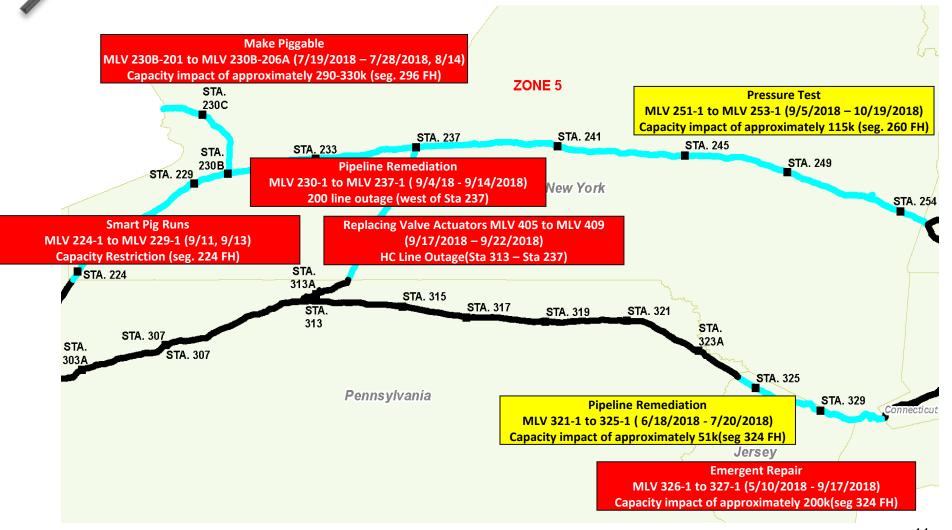

ed dates are subject to change.
- Projects may be added, altered, delayed or cancelled.
- TGP will provide notice of such additions or changes via DART postings.
- Dates posted on DART should be deemed correct in the event of conflicts between DART posted dates and dates within this presentation.

# Color Key for Maps

- Yellow
  - Restrictions are possible, but not likely
  - With extended duration, restrictions could be necessary from time to time
  - (M) denotes that meter(s) may be impacted, refer to EBB posting
- Red
  - Restrictions are probable
- Purple
  - Primary restrictions may be necessary

#### Zone 0 (July - October)



### Zone L (July - October)



#### Zone 1 (July - October)



## Zone 2 & 3 (July - October)



### Zone 4 (July - October)



#### Zone 5 (July - October)



#### Zone 6 (July - October)



#### Zone 0 (Future Significant Outages)



#### Zone L (Future Significant Outages)





- Questions
- Suggestions for improvements to this meeting
- Other?
  - Email to one of the following:
    - Your scheduler
    - DART Portal