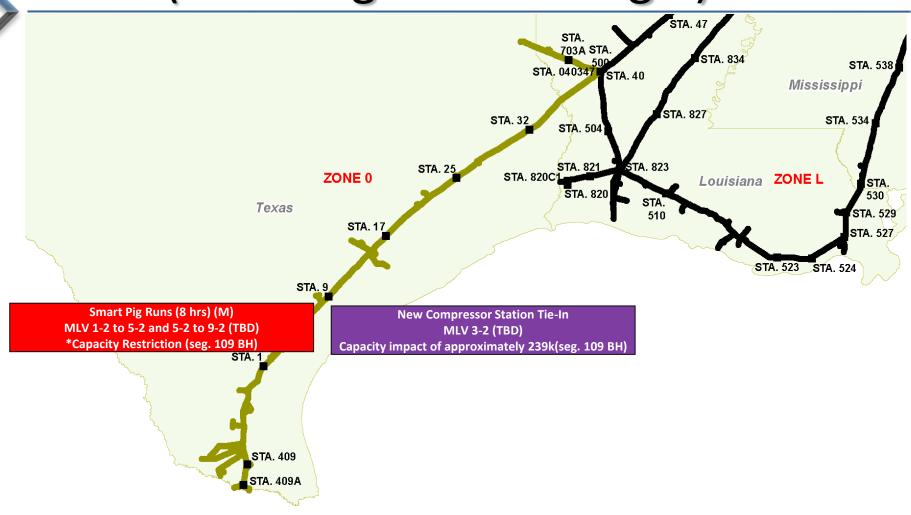

cancelled.
- TGP will provide notice of such additions or changes via DART postings.
- Dates posted on DART should be deemed correct in the event of conflicts between DART posted dates and dates within this presentation.

# Color Key for Maps

- Yellow
  - Restrictions are possible, but not likely
  - With extended duration, restrictions could be necessary from time to time
  - (M) denotes that meter(s) may be impacted, refer to EBB posting
- Red
  - Restrictions are probable
- Purple
  - Primary restrictions may be necessary

#### Zone 0 (July - October)



### Zone L (July - October)



#### Zone 1 (July - October)



## Zone 2 & 3 (July - October)



### Zone 4 (July - October)



#### Zone 5 (July - October)



#### Zone 6 (July - October)



#### Zone 0 (Future Significant Outages)



#### Zone L (Future Significant Outages)





- Questions
- Suggestions for improvements to this meeting
- Other?
  - Email to one of the following:
    - Your scheduler
    - DART Portal