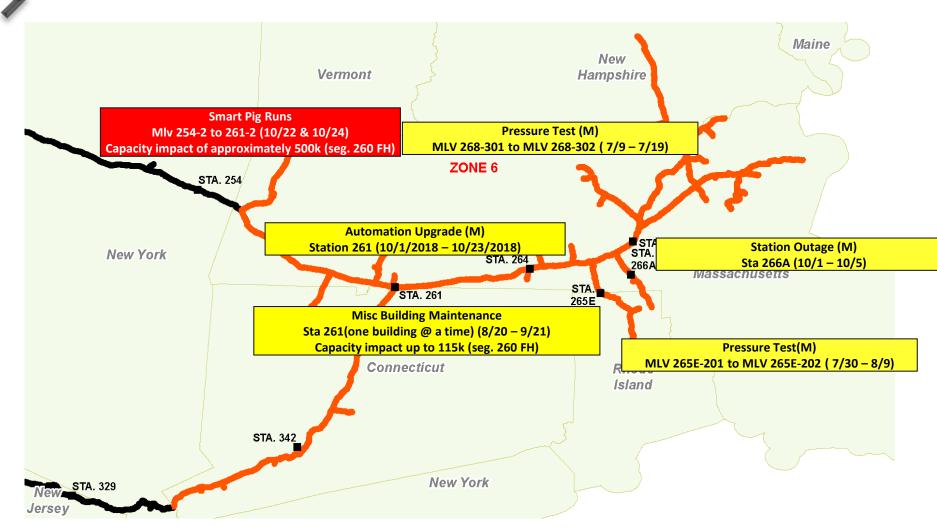

- Projects may be added, altered, delayed or cancelled.
- TGP will provide notice of such additions or changes via DART postings.
- Dates posted on DART should be deemed correct in the event of conflicts between DART posted dates and dates within this presentation.

# Color Key for Maps

- Yellow
  - Restrictions are possible, but not likely
  - With extended duration, restrictions could be necessary from time to time
  - (M) denotes that meter(s) may be impacted, refer to EBB posting
- Red
  - Restrictions are probable
- Purple
  - Primary restrictions may be necessary

#### Zone 0 (July - October)



### Zone L (July - October)



#### Zone 1 (July - October)



## Zone 2 & 3 (July - October)



### Zone 4 (July - October)



#### Zone 5 (July - October)



#### Zone 6 (July - October)



#### Zone 0 (Future Significant Outages)



#### Zone L (Future Significant Outages)





- Questions
- Suggestions for improvements to this meeting
- Other?
  - Email to one of the following:
    - Your scheduler
    - DART Portal